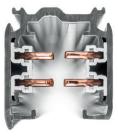

## TRACK & ACCESSORIES

1962 FIRST IN THE MARKET

- high load capacity
- cross section 4mm2
- ensure low wattage losses and long distance

PLATFORM 3