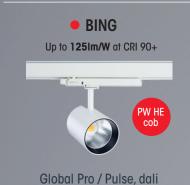

## GREEN PLATFORMS













PLATFORM 1

TRACK SPOTLIGHT

2015 FIRST IN THE MARKET

with in track electronic driver.

PLATFORM 2

## TRACK & ACCESSORIES

1962 FIRST IN THE MARKET

- high load capacity
- cross section 4mm2
- ensure low wattage losses and long distance

PLATFORM 3

## ADAPTER DRIVERS

2015 INVENTOR – FIRST IN THE MARKET.

Original – made in Europe



THE GREEN BUSINESS PLATFORMS are compatible and work successfull together and guarantee:

- Drastic energy saving
- Swift and affordable installations
- Fast pay-backs of investments



OVERALL THE PLATFORMS SUPPORT THE UNIVERSAL GREEN TRANSITION:

- Ecological quality
- Low maintenance cost
- Award winning design



1-PHASE



GIOBALE®
PRO

XTS
3-PHASE



GIOBALE TO SE TO S