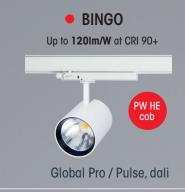

## GREEN PLATFORMS













PLATFORM 1

TRACK SPOTLIGHT

2015 FIRST IN THE MARKET

with in track electronic driver.

PLATFORM 2

## TRACK & ACCESSORIES

1962 FIRST IN THE MARKET

- high load capacity
- cross section 4mm2
- ensure low wattage losses and long distance

PLATFORM 3

## ADAPTER DRIVERS

2015 INVENTOR – FIRST IN THE MARKET.

Original – made in Europe



THE GREEN BUSINESS PLATFORMS are compatible and work successfull together and guarantee:

- Drastic energy saving
- Swift and affordable installations
- Fast pay-backs of investments



OVERALL THE PLATFORMS SUPPORT THE UNIVERSAL GREEN TRANSITION:

- Ecological quality
- Low maintenance cost
- Award winning design



1-PHASE



GIOBALE®
PRO

XTS
3-PHASE



GIOBALE TO SE TO S